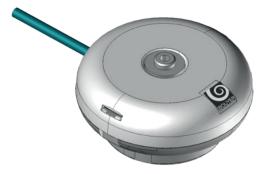

| CHARACTERISTICS OF THE SPL SENSOR (GZ-CAPTI) |                            |
|----------------------------------------------|----------------------------|
| Display type                                 | MEMS                       |
| Input / Output                               | RJ45 Ethernet              |
| Connections                                  | RJ45                       |
| Mounting                                     | Wall/ceiling with 2 screws |
| Power supply                                 | PoE (Power over Ethernet)  |
| Dimensions (W x D x H)                       | Ø 110 x H 50 mm            |
| Weight                                       | 0,135 kg                   |
| Housing material                             | ABS                        |