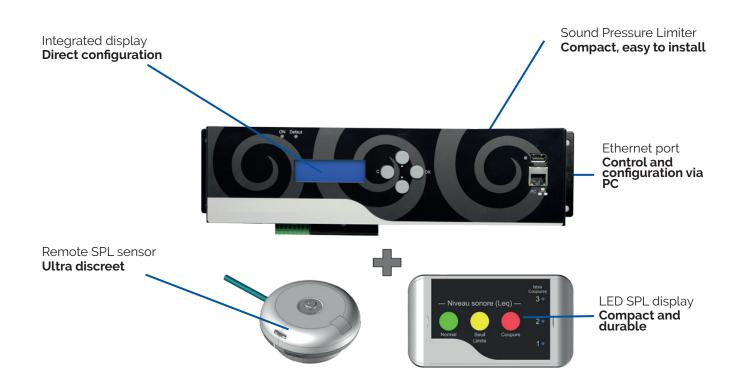

## M-LC-1A-PACK1 1A SPL limiter system package <300 person gauge

## **KEY POINTS**

- Complies with NF S31-122-1-2017 / decree no. 2017-1244
- Control and configuration via web interface
- Discreet, remote SPL sensor
- Compact LED SPL display

- The M-LC-1A-PACK1 is a set of products to limit the noise level in a public place.
- It complies with NF S31-122-1-2017 on the prevention of risks related to amplified noise and sounds.
- This system is ideal for venues accommodating less than 300 people, where there is no obligation to display sound levels to the public.
- Its remote sensor is very discreet thanks to its smoke detector type design.
- All limiter settings are easily controlled via a web interface.
- Door/Window Opening Management, Fire Alarm Management and Beacon Activation (not included).