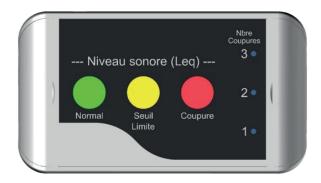

## M-LC-1A-KIT-BAIE (optional)

M-LC-1A limiter 19" rack installation kit

| CHARACTERISTICS OF THE LED SPL DISPLAY (M-AF-LED1) |                                                                                                                                    |  |
|----------------------------------------------------|------------------------------------------------------------------------------------------------------------------------------------|--|
| Information displayed                              | Number of interruptions (3 red LEDs)<br>Sound level range (green LED = normal<br>/ yellow = threshold reached / red =<br>exceeded) |  |
| Inputs                                             | 6 controls + 5V power supply                                                                                                       |  |
| Connections                                        | 8-pin screw terminal block                                                                                                         |  |
| Mounting                                           | Wall-mounted using 4 screws                                                                                                        |  |
| Power supply                                       | 5V DC                                                                                                                              |  |
| Dimensions (W x D x H)                             | 160 x 90 x 50 mm                                                                                                                   |  |
| Weight                                             | 0,275 kg                                                                                                                           |  |
| Housing material                                   | Shockproof ABS                                                                                                                     |  |
| Protection index                                   | IP66                                                                                                                               |  |