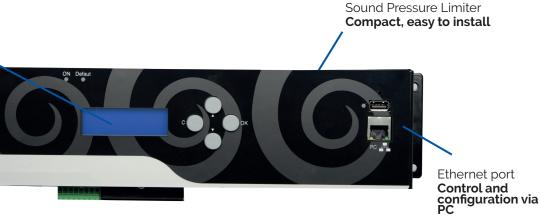

## Integrated display Direct configuration

- The LC-1A reduces noise levels in a public place.
- It complies with NF S31-122-1-2017 on the prevention of risks related to amplified noise and sounds.
- All limiter settings are easily controlled via a web interface.
- Door/Window Opening Management, Fire Alarm Management and Beacon Activation (not included).
- Requires a SPL sensor to operate : M-GZ-CAPT1 (not included).

**MAJORCOM**:

| Model                  | M-LC-1A                                                                    |
|------------------------|----------------------------------------------------------------------------|
| Inputs / Outputs       | 2 dry contacts                                                             |
| Connections            | 1 plug-in connector, 2 screw terminals, 3 RJ45, 1 USB type A               |
| Mounting               | Wall-mounted 4 screws (or DIN rail / 19" rack : M-LC-1A-KIT-BAIE optional) |
| Power supply           | 230V or 48V                                                                |
| Dimensions (W x D x H) | 340 x 82,3 x 50 mm                                                         |
| Weight                 | 1,1 kg                                                                     |
| Housing material       | Sheet metal                                                                |
| Configuration          | Via integrated display or web interface                                    |
| Accessories included   | 30m Ethernet cable                                                         |