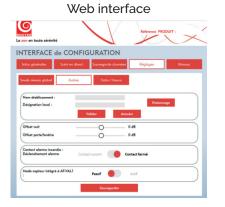

## **KEY POINTS**

• Complies with NF S31-122-1-2017 / decree no. 2017-1244

Control and configuration via web interface

## Integrated display Direct configuration

- The LC-1A reduces noise levels in a public place.
- It complies with NF S31-122-1-2017 on the prevention of risks related to amplified noise and sounds.
- All limiter settings are easily controlled via a web interface.
- Door/Window Opening Management, Fire Alarm Management and Beacon Activation (not included).
- Requires a SPL sensor to operate : M-GZ-CAPT1 (not included).

**MAJORCOM**:

| Model                  | M-LC-1A                                                                    |
|------------------------|----------------------------------------------------------------------------|
| Inputs / Outputs       | 2 dry contacts                                                             |
| Connections            | 1 plug-in connector, 2 screw terminals, 3 RJ45, 1 USB type A               |
| Mounting               | Wall-mounted 4 screws (or DIN rail / 19" rack : M-LC-1A-KIT-BAIE optional) |
| Power supply           | 230V or 48V                                                                |
| Dimensions (W x D x H) | 340 x 82,3 x 50 mm                                                         |
| Weight                 | 1,1 kg                                                                     |
| Housing material       | Sheet metal                                                                |
| Configuration          | Via integrated display or web interface                                    |
| Accessories included   | 30m Ethernet cable                                                         |