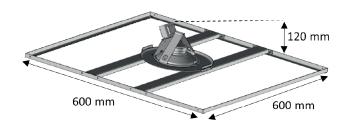

## **KEY POINTS**

- Build-in speaker for false ceilings
- Invisible (hidden speaker)
- Tool-free ultra-fast Installation ( < 2 minutes)</li>
- · Modular (easy to move)
- Standard dimensions : 600 x 600 mm ceiling tile
- · Monobloc ceiling tile structure

M-INVISI-10W adapts easily to most configurations, ensuring maximum compatibility.

- Its modular design makes it easy to move to suit your needs.
- The one-piece structure ensures a solid and secure installation, guaranteeing long-term durability.

| Model              | M-INVISI-10W         |
|--------------------|----------------------|
| Nominal power      | 10 W                 |
| Power 100V Line    | 10 / 6 / 3 W         |
| Frequency range    | 70 Hz to 20 kHz      |
| SPL (1W/1m)        | 94 dB                |
| Directivity (-6dB) | 166°                 |
| Color              | White                |
| Material           | Metal                |
| Dimensions         | 600 x 600 mm         |
| Weight             | 3,8 kg               |
| Connector          | Screwless connectors |