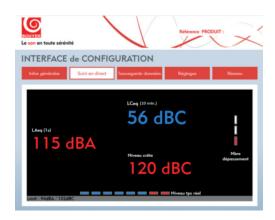

installed anywhere, very discreetly.

• A web interface (HMI) enables it to be parameterized, remotely controlled and, for example, visualized in real time.

| Model                  | M-GZ-CAPT1                 |
|------------------------|----------------------------|
| Display type           | MEMS                       |
| Input / Output         | RJ45 Ethernet              |
| Connections            | RJ45                       |
| Configuration          | Via web interface (IHM)    |
| Mounting               | Wall/ceiling with 2 screws |
| Power supply           | PoE (Power over Ethernet)  |
| Dimensions (W x D x H) | Ø 110 x H 50 mm            |
| Weight                 | 0,135 kg                   |
| Housing material       | ABS                        |