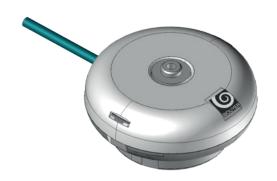

## **KEY POINTS**

- Ultra-discreet SPL sensor
- Easy to connect and install : only one cable to connect
- Real-time remote SPL control

- The GZ-CAPT1 is a stand-alone SPL sensor.
- It incorporates a digital sensor that measures sound level in dB.
- Its smoke-detector-style design enables it to be

installed anywhere, very discreetly.

• A web interface (HMI) enables it to be parameterized, remotely controlled and, for example, visualized in real time.

| Model                  | M-GZ-CAPT1                 |
|------------------------|----------------------------|
| Display type           | MEMS                       |
| Input / Output         | RJ45 Ethernet              |
| Connections            | RJ45                       |
| Configuration          | Via web interface (IHM)    |
| Mounting               | Wall/ceiling with 2 screws |
| Power supply           | PoE (Power over Ethernet)  |
| Dimensions (W x D x H) | Ø 110 x H 50 mm            |
| Weight                 | 0,135 kg                   |
| Housing material       | ABS                        |