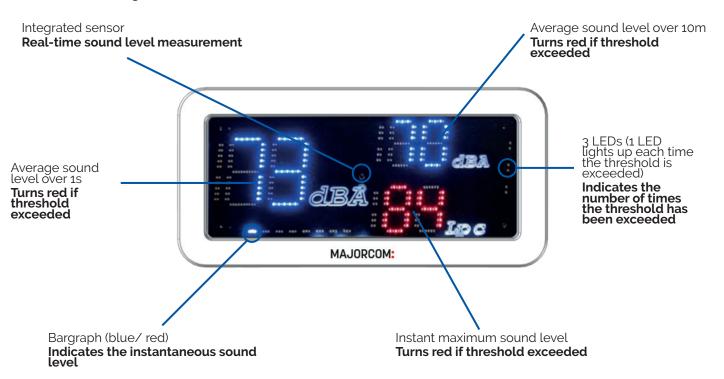

## **KEY POINTS**

- Complies with standard NF S31-122-1-2017 / decree n°2017-1244
- · Large 12" LCD screen with display of regulatory levels
- Built-in sound level sensor
- Control and configuration via web interface

- The M-AF-VAL1 is a stand-alone SPL indicator.
- Its 12' LCD screen ensures good readability in any environment.
- It incorporates a digital sensor to measure the sound level directly without an external sensor.
- · A web interface is also integrated, enabling the product to be remotely controlled, parameterized and the sound level to be visualized in real time on a computer.

| Model                  | M-AF-VAL1                                         |
|------------------------|---------------------------------------------------|
| Display type           | MEMS                                              |
| Information displayed  | Short LAeq, Long LAeq, LpcC, bargraph, 3 off LEDs |
| Inputs / Outputs       | RJ45 Ethernet                                     |
| Connections            | RJ45, Power Jack                                  |
| Mounting               | Wall-mounted or base-mounted with 4 screws        |
| Power supply           | PoE (Power over Ethernet) or 24V DC               |
| Dimensions (W x D x H) | 332 x 161 x 40,5 mm                               |
| Weight                 | 0,710 kg                                          |
| Housing material       | Polystyrene                                       |
| Configuration          | Via built-in display or web interface             |
| Included accessories   | 30m Ethernet cable                                |