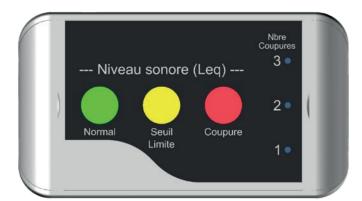

## M-AF-LED1 LED SPL display

- **KEY POINTS**
- Compact LED display
- IP66 shockproof enclosure
- Shows sound level status in real time

- The M-AF-LED1 is a compact SPL display compatible with our M-LC-1A-PACK1 and M-LC-1A-PACK2 to limit the noise level in public places.
- It uses various LEDs to display the sound level

(normal / threshold / cut-off) and the number of electrical cuts made by the limiting system (maximum of 3 short cuts before a long cut).

| Model                  | M-AF-LED1                                                                                                                    |
|------------------------|------------------------------------------------------------------------------------------------------------------------------|
| Display type           | LED sound level indicator                                                                                                    |
| Information displayed  | Number of interruptions (3 red LEDs)<br>Sound level range (green LED = normal / yellow = threshold reached / red = exceeded) |
| Inputs                 | 6 controls + 5V power supply                                                                                                 |
| Connections            | 8-pin screw terminal block                                                                                                   |
| Mounting               | Wall-mounted using 4 screws                                                                                                  |
| Power supply           | 5V DC                                                                                                                        |
| Dimensions (W x D x H) | 160 x 90 x 50 mm                                                                                                             |
| Weight                 | 0,275 kg                                                                                                                     |
| Housing material       | Shockproof ABS                                                                                                               |
| Protection index       | IP66                                                                                                                         |