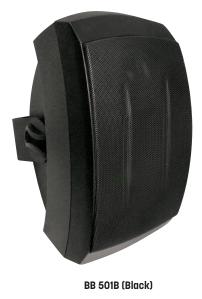

## BB 501W - BB 501B 2-way Wall mount Speakers - 30W - 100V - 8Ω

BB 501W (White)

• These Hi-Fi quality 2-way wall speakers are appropriate for broadcasting music and voice in small and medium-sized installations: reception halls, restaurants, pubs, meeting rooms, shopping malls...

- They are equipped with a swiveling fastener, clip-type terminals and a 100V line or  $8\Omega$  power selector.
- They can be installed both indoors and outdoors.

| Model                   | BB 501W / BB 501B                |
|-------------------------|----------------------------------|
| Speaker                 | 5" - Plastic Diaphram + tweeter  |
| Body & grill            | ABS / Aluminium                  |
| Nominal power           | 30W                              |
| Peak power              | 45W                              |
| 100V line power         | 5/10/20/30W · 8Ω                 |
| Bandwidth               | 63 to 20,000Hz                   |
| Sensitivity 1W / 1m     | 91dB                             |
| Directivity @ 1kHz      | 95° H x 165° V                   |
| Dimensions (WxHxD) (mm) | 155 x 261 x 170/200 with bracket |
| Weight                  | 1,7kg                            |