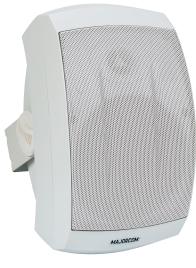

## BB 501W - BB 501B 2-way Wall mount Speakers - 30W - 100V - 8Ω

BB 501W (White)

• These Hi-Fi quality 2-way wall speakers are appropriate for broadcasting music and voice in small and medium-sized installations: reception halls, restaurants, pubs, meeting rooms, shopping malls...

- They are equipped with a swiveling fastener, clip-type terminals and a 100V line or  $8\Omega$  power selector.
- They can be installed both indoors and outdoors.

| Model                   | BB 501W / BB 501B                |
|-------------------------|----------------------------------|
| Speaker                 | 5" - Plastic Diaphram + tweeter  |
| Body & grill            | ABS / Aluminium                  |
| Nominal power           | 30W                              |
| Peak power              | 45W                              |
| 100V line power         | 5/10/20/30W · 8Ω                 |
| Bandwidth               | 63 to 20,000Hz                   |
| Sensitivity 1W / 1m     | 91dB                             |
| Directivity @ 1kHz      | 95° H x 165° V                   |
| Dimensions (WxHxD) (mm) | 155 x 261 x 170/200 with bracket |
| Weight                  | 1,7kg                            |