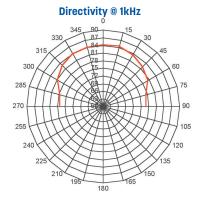

- They are equipped with a swiveling fastener, clip-type terminals and a 100V line or  $8\Omega$  power selector.
- They can be installed both indoors and outdoors.

| Model                   | BB 501W / BB 501B                |
|-------------------------|----------------------------------|
| Speaker                 | 5" - Plastic Diaphram + tweeter  |
| Body & grill            | ABS / Aluminium                  |
| Nominal power           | 30W                              |
| Peak power              | 45W                              |
| 100V line power         | 5/10/20/30W · 8Ω                 |
| Bandwidth               | 63 to 20,000Hz                   |
| Sensitivity 1W / 1m     | 91dB                             |
| Directivity @ 1kHz      | 95° H x 165° V                   |
| Dimensions (WxHxD) (mm) | 155 x 261 x 170/200 with bracket |
| Weight                  | 1,7kg                            |