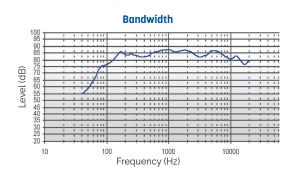

- They are equipped with a swiveling fastener, clip-type terminals and a 100V line or  $8\Omega$  power selector.
- They can be installed both indoors and outdoors.

| Model                   | BB 501W / BB 501B                |
|-------------------------|----------------------------------|
| Speaker                 | 5" - Plastic Diaphram + tweeter  |
| Body & grill            | ABS / Aluminium                  |
| Nominal power           | 30W                              |
| Peak power              | 45W                              |
| 100V line power         | 5/10/20/30W · 8Ω                 |
| Bandwidth               | 63 to 20,000Hz                   |
| Sensitivity 1W / 1m     | 91dB                             |
| Directivity @ 1kHz      | 95° H x 165° V                   |
| Dimensions (WxHxD) (mm) | 155 x 261 x 170/200 with bracket |
| Weight                  | 1,7kg                            |